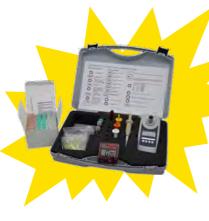

## **DVM Rapid Test II**

Perform Serum IgG, Colostrum IgG, and Sperm Concentration\* Anywhere, Anytime!

- User-friendly battery operated analyzer is totally portable.
- All tests performed in 15 minutes or less.
- Calculates and displays actual results on screen. (No conversion charts needed!)
- Applications for Equine, Bovine, and Camelid species.
- Optional wireless data link for automatic upload of test results.

Can't wait? Scan here with tablet or Smartphone!

For information and introductory offer contact:

Vetlab Supply • 800.330.1522 • info@vetlab.com

Your clients deserve the best so why settle for an IgG estimate when you can have a true quantitative result in just minutes? The **DVM Rapid Multi-Test Analyzer** will run serum or colostrum IgG at the patient side with just a few simple steps. Test results are maintained onboard for later recall and at less than 15.00 per test it's affordable, too.